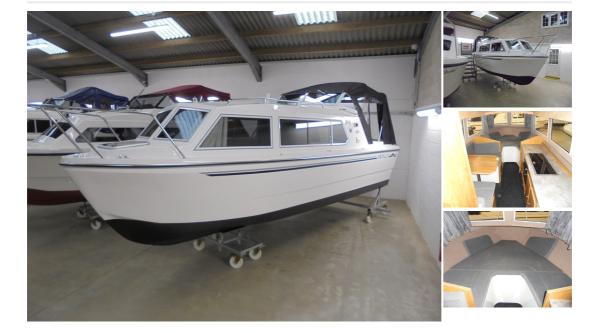

## Description

NOW AVAILABLE NEW VIKING MOTOR CRUISERS ON DISPLAY IN OUR NEW LEICESTERSHIRE INDOORS SHOWROOM, WE WON'T BE BEATEN ON PRICE AND BUILD SLOTS AVAILABLE FOR SPRING DELIVERY. ALL MODELS AVAILABLE TO ORDER INCLUDING THE NEW AND EXCLUSIVE VIKING 20 WEEKENDER, WITH PRICES STARTING FROM £34995 INCLUDING ENGINE AND CRUISING PACKAGE. FREE DELIVERY WITHIN 300 MILES ON ALL NEW CRUISERS. BOAT SHOWN IN THE PICTURE IS A VIKING 23 HILINE SPEC PRICED AT £56,995 INCLUDING 20HP OUTBOARD ENGINE. PLEASE CALL DAVID ON 07721 382619 TO BOOK A VIEWING.