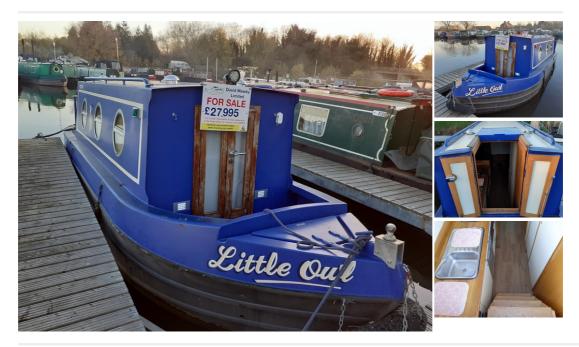

## Victory Boats - 25ft Narrowboat called Little Owl

£ 27,995

## **Description**

Little Owl 25ft cruiser stern built 2016 by Victory Boats, powered by Barrus Shire inboard diesel engine. Entering the boat from the bow it has fixed seating port & starboard with storage below, this seating makes a large double bed. Going down the boat port side is the galley comprising of 2 ring gas hob, oven & grill, Waeco fridge, stainless steel sink & drainer. Starboard side is a small cupboard unit, a full length cupboard storage unit / wardrobe, bathroom with hand wash basin & a Thetford porta potti toilet. The craft has had very little use and is low on engine hours. It has 12 & 240v electrics, calorifier with immersion heater, a Webasto diesel heating system, 2 x domestic batteries & 1 x engine start battery and a current BSC. This is a tidy little craft ready for use, price at £27,995, lying at our Shardlow Marina Sales Office, for further information or to arrange a viewing ring Chris 07799 216704 or David 07721 382619.

| Sales status: sold                       | Manufacturer: Victory Boats |
|------------------------------------------|-----------------------------|
| Model: 25ft Narrowboat called Little Owl | Year built: 2016            |
| Length: 7.62 m                           | <b>Beam:</b> 2.08 m         |
| Sale Type: Used                          | Sale: On behalf of customer |
| Propulsion: Inboard                      | Steering: Tiller steering   |
| Engine manufacturer: Barrus Shire        | No. of engines: 1           |
| Fuel: Diesel                             | Material hull: Steel        |
| Material deck: Steel                     |                             |
|                                          |                             |